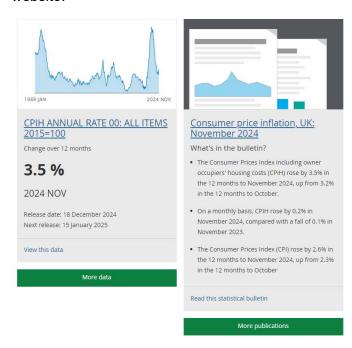

# **APPENDIX 2 – CLERK'S SALARY**

There are 3 possible salary options for Councillors to consider:

- 1. No increase for 2025/6. Salary would be £1410/annum
- 2. Apply the current annual rate of inflation of 3.5% (see evidence below). Salary would be £1459/annum
- 3. Apply the Local Government Services Pay Agreement (see letter and calculations below). Salary would be £1476/annum

**Evidence of annual inflation rate** taken from the Office for National Statistics (ONS) website: